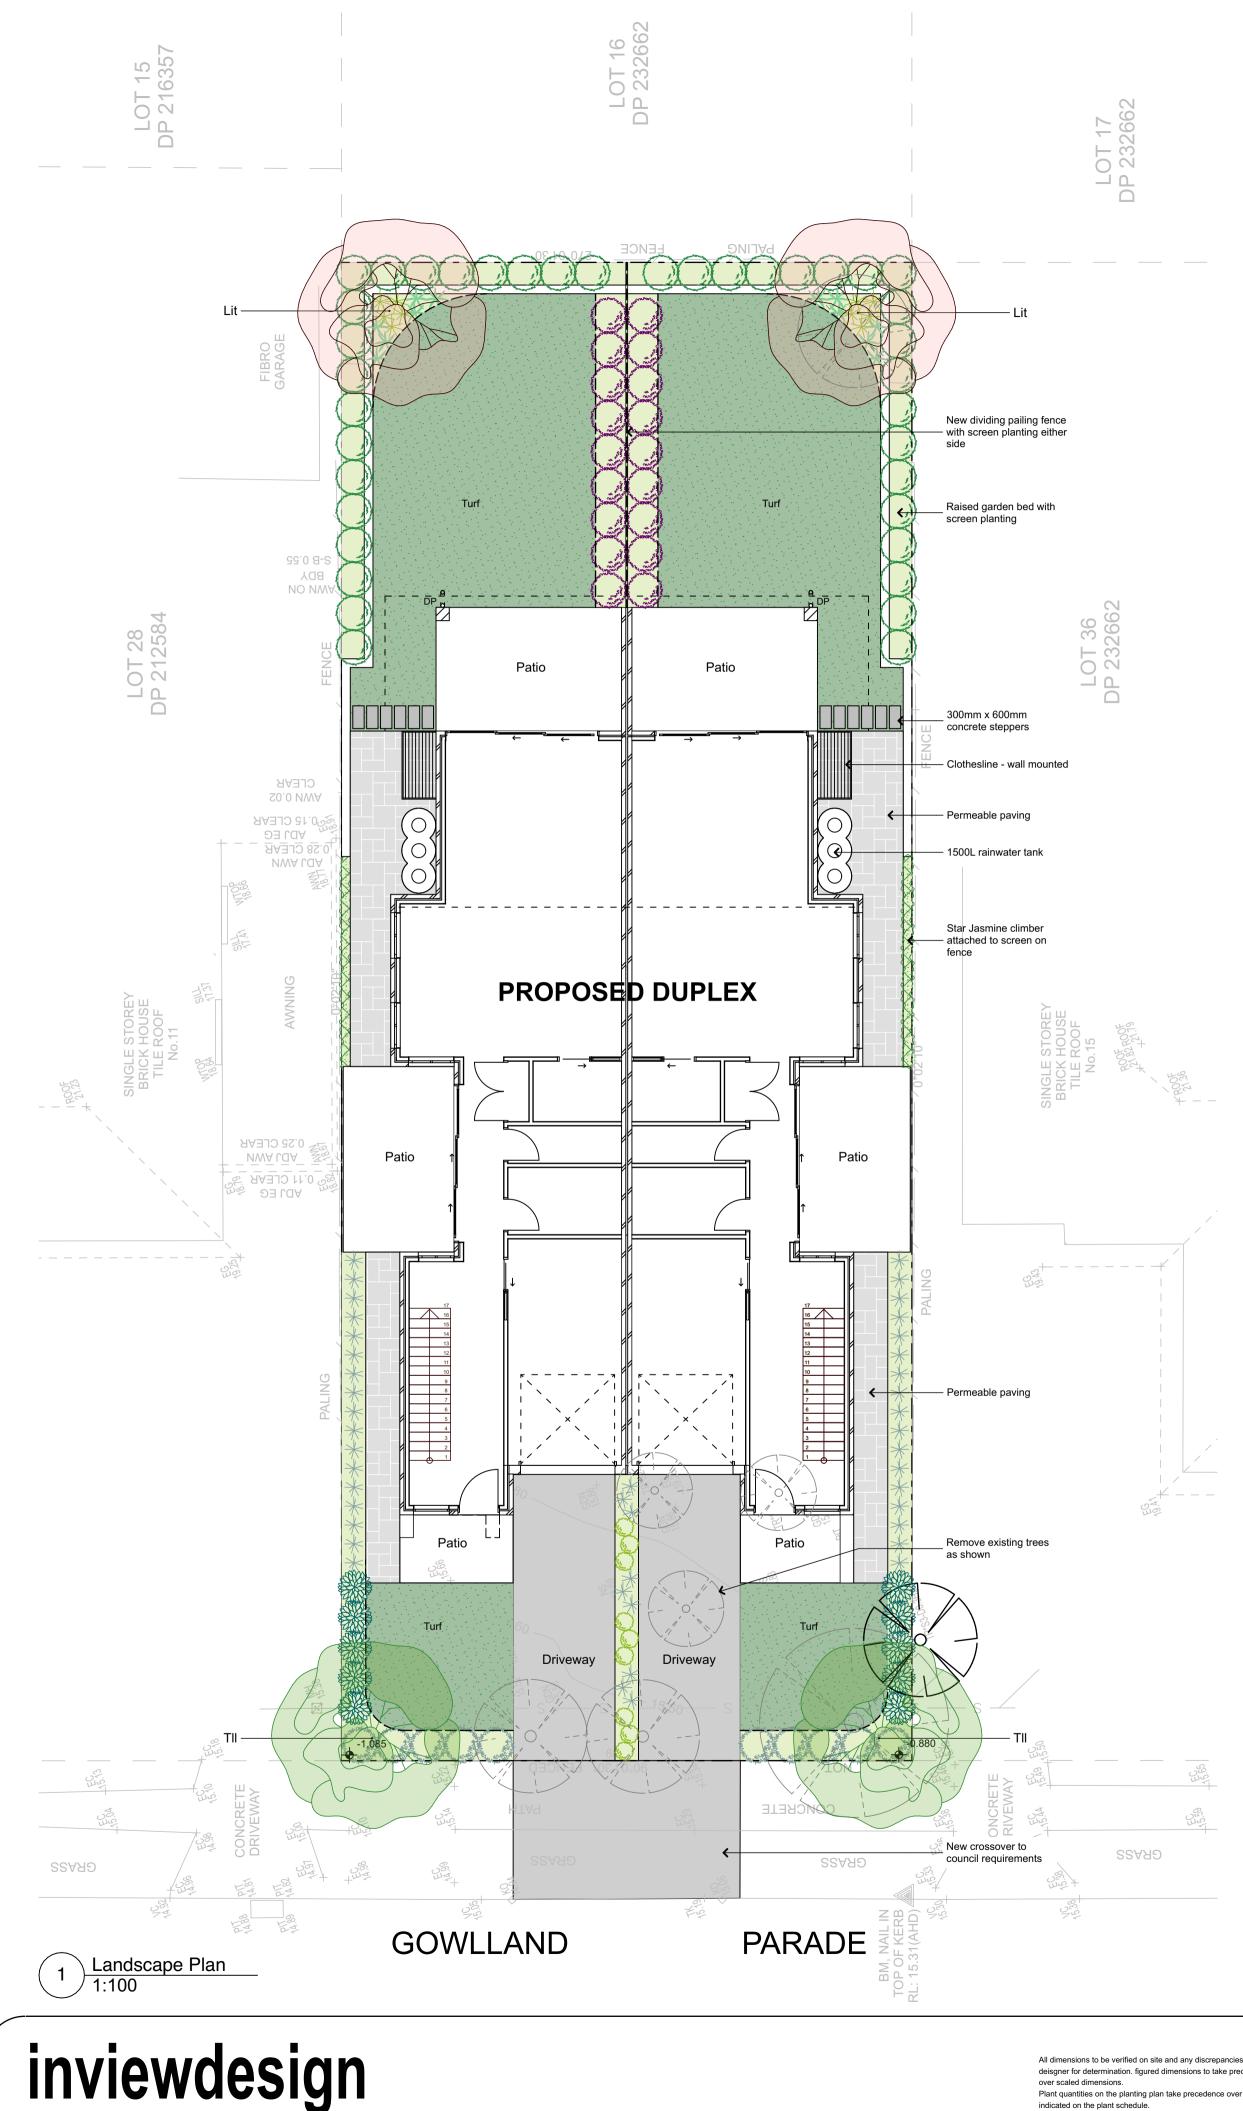

## **Plant Schedule**

|     | Code                            | Botanical Name                                                                                                                                                            | Common Name                                                                        | Height & Width                                              | Pot Size                                  | Stake                |  |  |  |
|-----|---------------------------------|---------------------------------------------------------------------------------------------------------------------------------------------------------------------------|------------------------------------------------------------------------------------|-------------------------------------------------------------|-------------------------------------------|----------------------|--|--|--|
| A   | Trees                           |                                                                                                                                                                           |                                                                                    |                                                             |                                           |                      |  |  |  |
|     | Lit<br>TII                      | Lagerstroemia india "Tuscarora'<br>Tristaniopsis laurina 'Luscious'                                                                                                       | Crepe Myrtle<br>Water Gum                                                          | 5m x 5m<br>8m x 5m                                          | 75L<br>75L                                | Yes<br>Yes           |  |  |  |
| Ŭ   | Shrubs                          |                                                                                                                                                                           |                                                                                    |                                                             |                                           |                      |  |  |  |
|     | Ssn<br>Gse<br>Lch<br>Pto<br>Wfs | Syzygium 'Straight & Narrow'<br>Grevillea sericea 'Pink Midget'<br>Loropetalum chinense 'China Pink'<br>Pittosporum tobira 'Miss Muffet'<br>Westringia fruticosa 'Smokey' | Lilly Pilly<br>Grevillea<br>Fringe Flower<br>Dwarf Pittosporum<br>Coastal Rosemary | 5m x 1.2m<br>0.4m x 0.5m<br>2m x 1.5m<br>1m x 1m<br>1m x 1m | 200mm<br>200mm<br>200mm<br>200mm<br>200mm | No<br>No<br>No<br>No |  |  |  |
|     | Grasse                          | Grasses and Groundcovers                                                                                                                                                  |                                                                                    |                                                             |                                           |                      |  |  |  |
| *** | Dss<br>Lta<br>Pna<br>Tja        | Dianella 'Silver Streak'<br>Lomandra 'Tanika'<br>Pennesetum alopecuroides 'Nafray'<br>Trachelospermum jasminoides                                                         | Native Flax Lily<br>Flax Lily<br>Nafray<br>Star Jasmine                            | 0.5m x 0.5m<br>0.6m x 0.6m<br>0.6m x 0.6m<br>2-4m x 2m      | 140mm<br>140mm<br>140mm<br>140mm          | No<br>No<br>No       |  |  |  |

Tree watering 1: 1st initial watering at the time of planting. Quantity of water will be adequate to saturate the root ball to its core.

Tree watering 2: post planting, provide a minimum of 15 litres of water (for tree in a 45 litre pot) to the newly planted tree per 7 days. Water at a slow rate not to displace mulch. For trees in pot size larger than 45 litres, provide quantity of water on third of that pot size.

Tease roots out from root ball

75mm depth approved organic mulch as specified ensure mulch is clear of stem

Topsoil as specified. Topsoil depth varies for garden bed - types. Refer specification for topsoil depths. Apply approved slow release fertiliser as specified

Roughen interface between topsoil and subsoil

Excavate hole to the required size and roughen sides and base of hole. Backfill with approved imported or site topsoil

- Rip subsoil to 200mm depth

|                                                   | <sup>client:</sup><br>Tony Martorano                 | All dimensions are in millimetres and must be checked on site before commencement of construction or manufacturing of any item. Do not scale off drawing. Copyright remains the property of: |                                                   |  |
|---------------------------------------------------|------------------------------------------------------|----------------------------------------------------------------------------------------------------------------------------------------------------------------------------------------------|---------------------------------------------------|--|
| cies referred to<br>precedence<br>over quantities | site address:<br>13 Gowlland Parade Panania NSW 2213 |                                                                                                                                                                                              | po box 3021, bilpin, nsw, 2758<br>isabel lester   |  |
| etc. is the<br>not be<br>f Inview Design          | sheet title:<br>Landscape Plan & Details             |                                                                                                                                                                                              | m. 0416 11 00 58<br>e. isabel@inviewdesign.com.au |  |