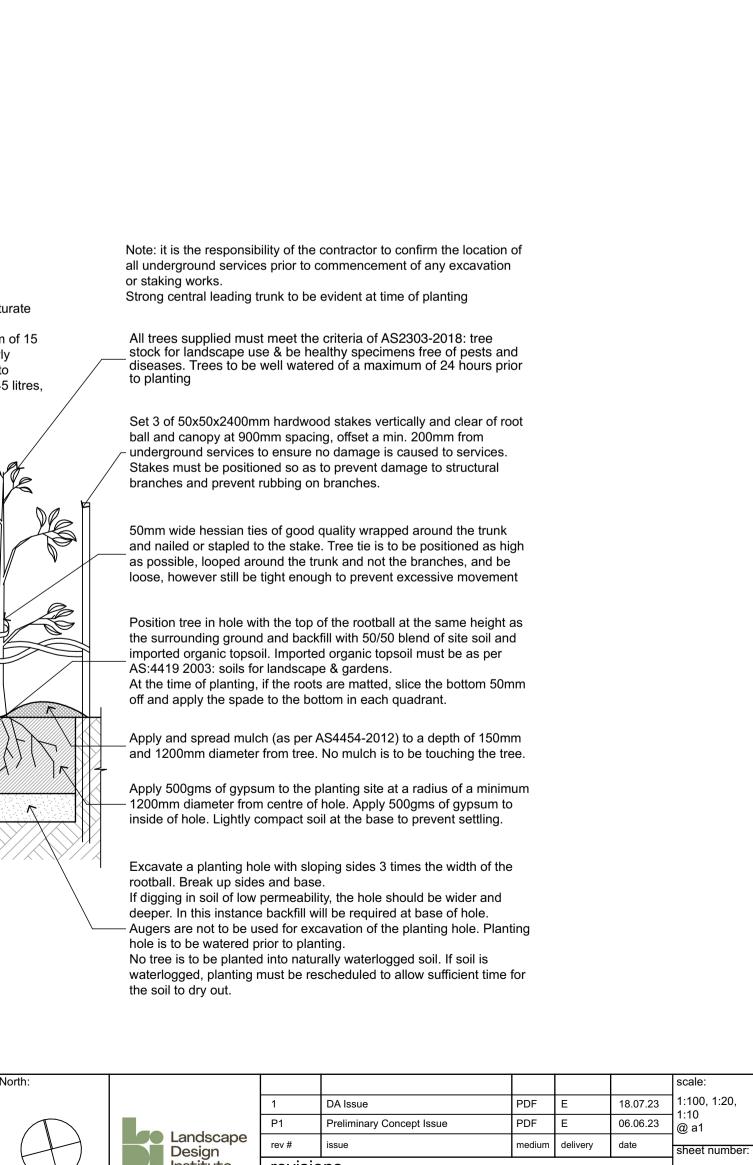

Tree watering 1: 1st initial watering at the time of planting. Quantity of water will be adequate to saturate the root ball to its core.

Tree watering 2: post planting, provide a minimum of 15 litres of water (for tree in a 45 litre pot) to the newly planted tree per 7 days. Water at a slow rate not to displace mulch. For trees in pot size larger than 45 litres, provide quantity of water on third of that pot size.