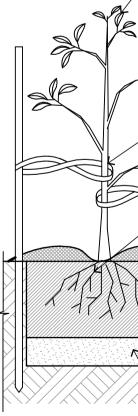

Tree watering 1: 1st initial watering at the time of planting. Quantity of water will be adequate to saturate the root ball to its core.

Tree watering 2: post planting, provide a minimum of 15 litres of water (for tree in a 45 litre pot) to the newly planted tree per 7 days. Water at a slow rate not to displace mulch. For trees in pot size larger than 45 litres, provide quantity of water on third of that pot size.

Tease roots out from root ball

75mm depth approved organic mulch as specified ensure mulch is clear of stem

Topsoil as specified. Topsoil depth varies for garden bed - types. Refer specification for topsoil depths. Apply approved slow release fertiliser as specified