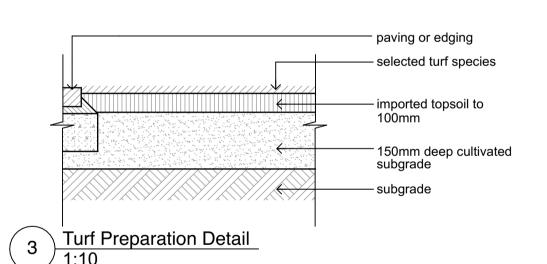

Tease roots out from root ball

75mm depth approved organic mulch as specified ensure mulch is clear of stem

Topsoil as specified. Topsoil depth varies for garden bed - types. Refer specification for topsoil depths. Apply approved slow release fertiliser as specified

Roughen interface between topsoil and subsoil

Excavate hole to the required size and roughen sides and base of hole. Backfill with approved imported or site topsoil

- Rip subsoil to 200mm depth

|                                                   | <sup>client:</sup><br>Tony Martorano                 | All dimensions are in millimetres and must be checked on site before commencement of construction or manufacturing of any item. Do not scale off drawing. Copyright remains the property of: |                                                   |  |
|---------------------------------------------------|------------------------------------------------------|----------------------------------------------------------------------------------------------------------------------------------------------------------------------------------------------|---------------------------------------------------|--|
| cies referred to<br>precedence<br>over quantities | site address:<br>13 Gowlland Parade Panania NSW 2213 |                                                                                                                                                                                              | po box 3021, bilpin, nsw, 2758<br>isabel lester   |  |
| etc. is the<br>not be<br>f Inview Design          | sheet title:<br>Landscape Plan & Details             |                                                                                                                                                                                              | m. 0416 11 00 58<br>e. isabel@inviewdesign.com.au |  |