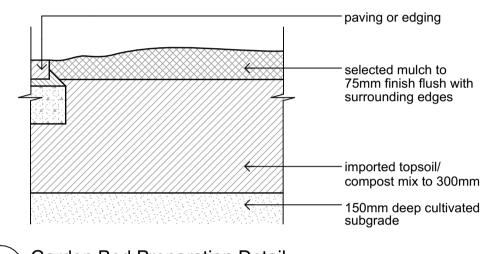

Tease roots out from root ball

75mm depth approved organic mulch as specified ensure mulch is clear of stem

Topsoil as specified. Topsoil depth varies for garden bed - types. Refer specification for topsoil depths. Apply approved slow release fertiliser as specified

Roughen interface between topsoil and subsoil

Excavate hole to the required size and roughen sides and base of hole. Backfill with approved imported or site topsoil

- Rip subsoil to 200mm depth

|                                                   | <sup>client:</sup><br>Tony Martorano                 | All dimensions are in millimetres and must be checked on site before commencement of construction or manufacturing of any item. Do not scale off drawing. Copyright remains the property of: |                                                   |  |
|---------------------------------------------------|------------------------------------------------------|----------------------------------------------------------------------------------------------------------------------------------------------------------------------------------------------|---------------------------------------------------|--|
| cies referred to<br>precedence<br>over quantities | site address:<br>13 Gowlland Parade Panania NSW 2213 |                                                                                                                                                                                              | po box 3021, bilpin, nsw, 2758<br>isabel lester   |  |
| etc. is the<br>not be<br>f Inview Design          | sheet title:<br>Landscape Plan & Details             |                                                                                                                                                                                              | m. 0416 11 00 58<br>e. isabel@inviewdesign.com.au |  |