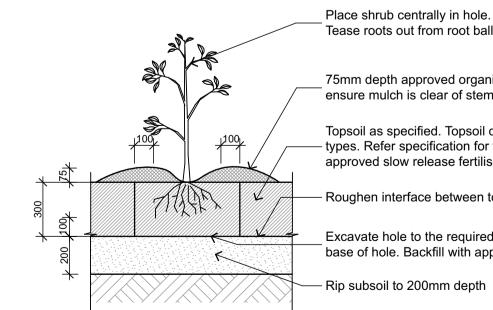

Tease roots out from root ball

75mm depth approved organic mulch as specified ensure mulch is clear of stem

Topsoil as specified. Topsoil depth varies for garden bed - types. Refer specification for topsoil depths. Apply approved slow release fertiliser as specified

Roughen interface between topsoil and subsoil

Excavate hole to the required size and roughen sides and base of hole. Backfill with approved imported or site topsoil

- Rip subsoil to 200mm depth

|                                                   | <sup>client:</sup><br>Tony Martorano                 | All dimensions are in millimetres and must be checked on site before commencement of construction or manufacturing of any item. Do not scale off drawing. Copyright remains the property of: |                                                   |  |
|---------------------------------------------------|------------------------------------------------------|----------------------------------------------------------------------------------------------------------------------------------------------------------------------------------------------|---------------------------------------------------|--|
| cies referred to<br>precedence<br>over quantities | site address:<br>13 Gowlland Parade Panania NSW 2213 |                                                                                                                                                                                              | po box 3021, bilpin, nsw, 2758<br>isabel lester   |  |
| etc. is the<br>not be<br>f Inview Design          | sheet title:<br>Landscape Plan & Details             |                                                                                                                                                                                              | m. 0416 11 00 58<br>e. isabel@inviewdesign.com.au |  |